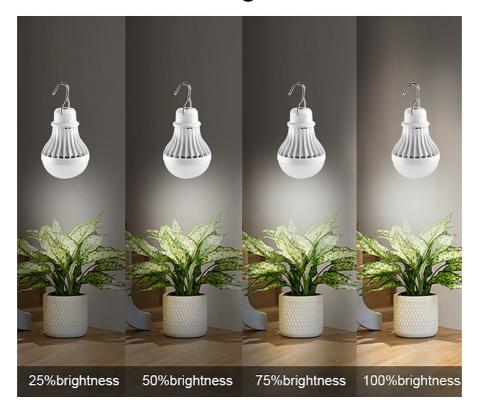

#### **Technical Parameters:**

| Parameter         | Value                         |
|-------------------|-------------------------------|
| Product           | LED Plant Growth Illumination |
| Beam Angle        | 120°                          |
| Lumen             | 500lm                         |
| IP Rate           | IP55                          |
| Power Consumption | 10W                           |
| Input Voltage     | 5V                            |
| Lifespan          | 50,000 Hours                  |
| Brightness Mode   | 25% 50% 75% 100%              |
| Time Setting Mode | 3h 6h 12h                     |

# 4 Dimming Levels