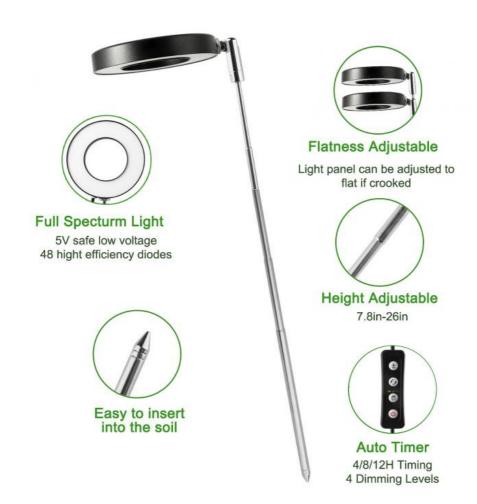

### **Product Specification**

• Input Voltage: 5V

• Lifespan: 50,000 Hours

Beam Angle: 120°
Power Consumption: 10W
Lumen: 500lm

Usage: Plant Flower Vegetable

• Highlight: 500Im Energy Efficient LED Grow Lights,

#### **Product Description:**

LED Plant Grow Lights are perfect for indoor plant growth. These lights feature a long lifespan of 50,000 hours, a lumen of 500lm, a beam angle of 120°, a power consumption of 10W and an input voltage of 5V. With these LED Plant Growth Lights, you can easily brighten up the environment of your plants and ensure healthy and efficient growth. LED Plant Growth Lighting provides the perfect amount of light for your plants to grow in an energy-efficient way, making your plants look vibrant and beautiful. With LED Plant Growing Illumination, you can create the perfect conditions for your plants to grow with ease.

#### **Technical Parameters:**

| Parameter         | Value                         |
|-------------------|-------------------------------|
| Product           | LED Plant Growth Illumination |
| Beam Angle        | 120°                          |
| Lumen             | 500lm                         |
| IP Rate           | IP55                          |
| Power Consumption | 10W                           |
| Input Voltage     | 5V                            |
| Lifespan          | 50,000 Hours                  |
| Brightness Mode   | 25% 50% 75% 100%              |
| Time Setting Mode | 3h 6h 12h                     |

# 4 Dimming Levels