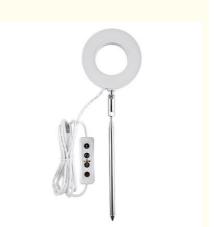

## **Product Description**

5V LED Plant Growing Lights 500lm for Indoor Gardening

#### **Product Description:**

LED Plant Grow Lights are perfect for indoor plant growth. These lights feature a long lifespan of 50,000 hours, a lumen of 500lm, a beam angle of 120°, a power consumption of 10W and an input voltage of 5V. With these LED Plant Growth Lights, you can easily brighten up the environment of your plants and ensure healthy and efficient growth. LED Plant Growth Lighting provides the perfect amount of light for your plants to grow in an energy-efficient way, making your plants look vibrant and beautiful. With LED Plant Growing Illumination, you can create the perfect conditions for your plants to grow with ease.

#### **Technical Parameters:**

| Parameter         | Value                         |
|-------------------|-------------------------------|
| Product           | LED Plant Growth Illumination |
| Beam Angle        | 120°                          |
| Lumen             | 500lm                         |
| IP Rate           | IP55                          |
| Power Consumption | 10W                           |
| Input Voltage     | 5V                            |
| Lifespan          | 50,000 Hours                  |
| Brightness Mode   | 25% 50% 75% 100%              |
| Time Setting Mode | 3h 6h 12h                     |