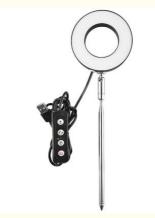

## **Product Description**

5V LED Plant Growing Lights 500lm for Indoor Gardening

#### **Product Description:**

LED Plant Grow Lights are perfect for indoor plant growth. These lights feature a long lifespan of 50,000 hours, a lumen of 500lm, a beam angle of 120°, a power consumption of 10W and an input voltage of 5V. With these LED Plant Growth Lights, you can easily brighten up the environment of your plants and ensure healthy and efficient growth. LED Plant Growth Lighting provides the perfect amount of light for your plants to grow in an energy-efficient way, making your plants look vibrant and beautiful. With LED Plant Growing Illumination, you can create the perfect conditions for your plants to grow with ease.

#### **Technical Parameters:**

| Parameter         | Value                         |
|-------------------|-------------------------------|
| Product           | LED Plant Growth Illumination |
| Beam Angle        | 120°                          |
| Lumen             | 500lm                         |
| IP Rate           | IP55                          |
| Power Consumption | 10W                           |
| Input Voltage     | 5V                            |
| Lifespan          | 50,000 Hours                  |
| Brightness Mode   | 25% 50% 75% 100%              |
| Time Setting Mode | 3h 6h 12h                     |