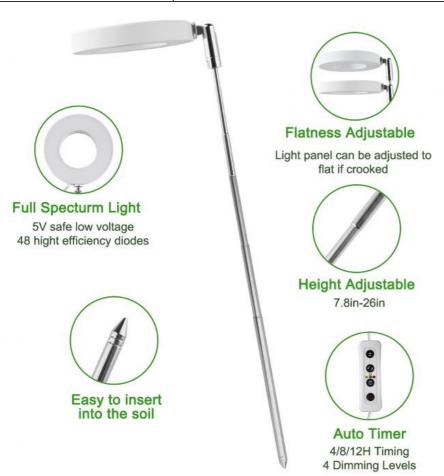

## **Product Specification**

Power Consumption: 10WInput Voltage: 5V

Beam Angle: 120°

• Lumen: 1000lm

• IP Rating: IP55

• Highlight: IP55 LED Plant Grow Lights,

LED Plant Grow Lights Energy Efficient, 1000lm High Lumen LED Grow Light

#### **Product Description:**

LED Plant Growing Lights are a new type of energy-efficient lighting technology designed for optimal plant growth. With power consumption of only 10W and input voltage of 5V, these lights provide bright illumination at a beam angle of 120° with a luminous flux of 500lm. The long lifespan of 50,000 hours ensures that these LED plant growth lights will stay with you for a long time, making them perfect for plant cultivation. Whether you're a professional gardener, a hobbyist, or just looking for a way to make your favorite plants flourish, LED Plant Growth Lighting is the perfect solution.

#### **Technical Parameters:**

| Brand Name          | NCJ TECH         |
|---------------------|------------------|
| Input Voltage       | 5V               |
| Beam Angle          | 120°             |
| Power Consumption   | 10W              |
| Lumen               | 500lm            |
| Brightness Mode     | 25% 50% 75% 100% |
| Timing Setting Mode | 3h 6h 12h        |