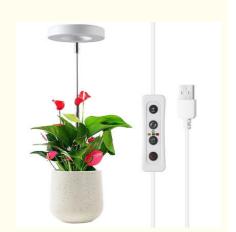

### **Product Description**

5V LED Plant Grow Lights 1000lm 120° Beam Angle

#### **Product Description:**

LED Plant Growing Lights are a new type of energy-efficient lighting technology designed for optimal plant growth. With power consumption of only 10W and input voltage of 5V, these lights provide bright illumination at a beam angle of 120° with a luminous flux of 500lm. The long lifespan of 50,000 hours ensures that these LED plant growth lights will stay with you for a long time, making them perfect for plant cultivation. Whether you're a professional gardener, a hobbyist, or just looking for a way to make your favorite plants flourish, LED Plant Growth Lighting is the perfect solution.