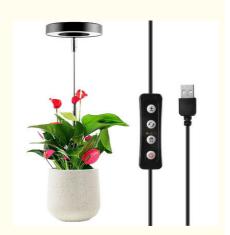

### **Product Description**

5V LED Plant Grow Lights 1000lm 120° Beam Angle

#### **Product Description:**

LED Plant Growing Lights are a new type of energy-efficient lighting technology designed for optimal plant growth. With power consumption of only 10W and input voltage of 5V, these lights provide bright illumination at a beam angle of 120° with a luminous flux of 500lm. The long lifespan of 50,000 hours ensures that these LED plant growth lights will stay with you for a long time, making them perfect for plant cultivation. Whether you're a professional gardener, a hobbyist, or just looking for a way to make your favorite plants flourish, LED Plant Growth Lighting is the perfect solution.