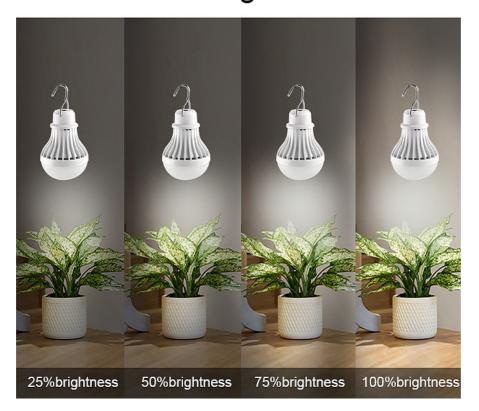

#### **Technical Parameters:**

| Brand Name          | NCJ TECH         |
|---------------------|------------------|
| Input Voltage       | 5V               |
| Beam Angle          | 120°             |
| Power Consumption   | 10W              |
| Lumen               | 500lm            |
| Brightness Mode     | 25% 50% 75% 100% |
| Timing Setting Mode | 3h 6h 12h        |

# 4 Dimming Levels