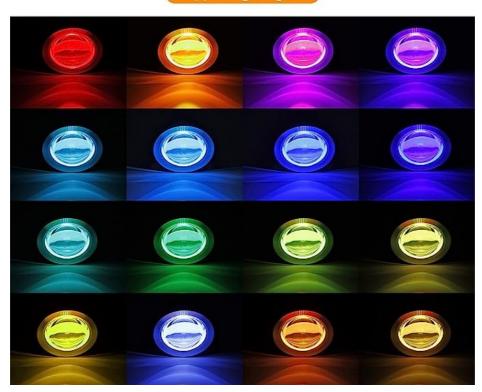

# **More than 12 colors**

More than 12 kinds of change mode

Support lighting DIY