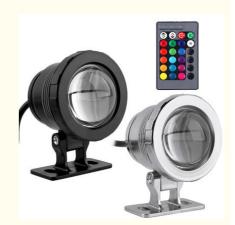

## **Product Description**

DC12V Remote Control Underwater Pool Lighting

#### **Product Description:**

Swimming Pool LED Lighting is the perfect way to illuminate your pool or poolside. These Poolside LED Lights offer 900LM of luminous flux and provide beautiful pool water lighting effects. This LED lighting is IP65 rated and is designed to be waterproof and able to withstand the elements. With the remote control, you can easily adjust the lights' intensity, color, and brightness. Transform your pool into a stunning display of lights with Swimming Pool Lights LED.

#### **Technical Parameters:**

| Product Name      | Underwater Pool Lighting   |
|-------------------|----------------------------|
| Waterproof Level  | IP65                       |
| Housing Material  | ABS                        |
| Input Voltage     | DC12V                      |
| Waltage           | 5W/10W                     |
| Luminous Flux     | 900LM                      |
| Beam Angle        | 45°                        |
| Color Temperature | RGB                        |
| Control Mode      | Remote Control             |
| Application       | Swimming Pool Illumination |

# **More than 12 colors**

More than 12 kinds of change mode

Support lighting DIY