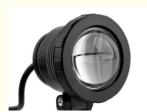

## **Product Description**

DC12V Remote Control Underwater Pool Lighting

#### **Product Description:**

Swimming Pool LED Lighting is the perfect way to illuminate your pool or poolside. These Poolside LED Lights offer 900LM of luminous flux and provide beautiful pool water lighting effects. This LED lighting is IP65 rated and is designed to be waterproof and able to withstand the elements. With the remote control, you can easily adjust the lights' intensity, color, and brightness. Transform your pool into a stunning display of lights with Swimming Pool Lights LED.

#### **Technical Parameters:**

| Product Name      | Underwater Pool Lighting   |
|-------------------|----------------------------|
| Waterproof Level  | IP65                       |
| Housing Material  | ABS                        |
| Input Voltage     | DC12V                      |
| Waltage           | 5W/10W                     |
| Luminous Flux     | 900LM                      |
| Beam Angle        | 45°                        |
| Color Temperature | RGB                        |
| Control Mode      | Remote Control             |
| Application       | Swimming Pool Illumination |