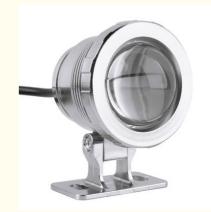

## **Product Description**

DC12V Remote Control Underwater Pool Lighting

#### **Product Description:**

Swimming Pool LED Lighting is the perfect way to illuminate your pool or poolside. These Poolside LED Lights offer 900LM of luminous flux and provide beautiful pool water lighting effects. This LED lighting is IP65 rated and is designed to be waterproof and able to withstand the elements. With the remote control, you can easily adjust the lights' intensity, color, and brightness. Transform your pool into a stunning display of lights with Swimming Pool Lights LED.

#### **Technical Parameters:**

| Product Name      | Underwater Pool Lighting   |
|-------------------|----------------------------|
| Waterproof Level  | IP65                       |
| Housing Material  | ABS                        |
| Input Voltage     | DC12V                      |
| Waltage           | 5W/10W                     |
| Luminous Flux     | 900LM                      |
| Beam Angle        | 45°                        |
| Color Temperature | RGB                        |
| Control Mode      | Remote Control             |
| Application       | Swimming Pool Illumination |