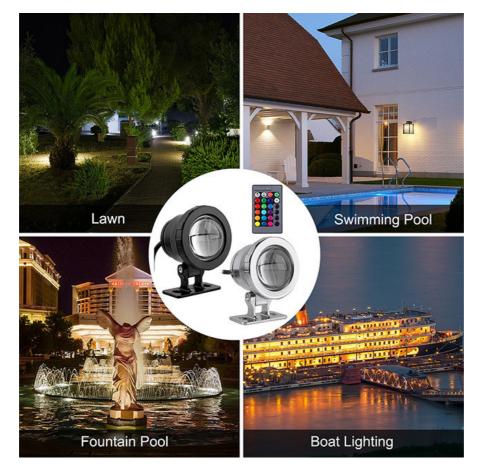

#### **Product Description:**

Swimming Pool LED Lighting is the perfect way to illuminate your pool or poolside. These Poolside LED Lights offer 900LM of luminous flux and provide beautiful pool water lighting effects. This LED lighting is IP65 rated and is designed to be waterproof and able to withstand the elements. With the remote control, you can easily adjust the lights' intensity, color, and brightness. Transform your pool into a stunning display of lights with Swimming Pool Lights LED.

#### **Technical Parameters:**

| Product Name      | Underwater Pool Lighting   |
|-------------------|----------------------------|
| Waterproof Level  | IP65                       |
| Housing Material  | ABS                        |
| Input Voltage     | DC12V                      |
| Waltage           | 5W/10W                     |
| Luminous Flux     | 900LM                      |
| Beam Angle        | 45°                        |
| Color Temperature | RGB                        |
| Control Mode      | Remote Control             |
| Application       | Swimming Pool Illumination |