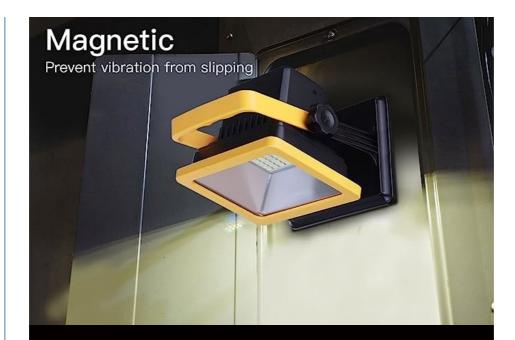

# **Product Specification**

|                    | LED Outdoor Flood Light Energy Efficient,<br>5000LM External LED Flood Light |  |
|--------------------|------------------------------------------------------------------------------|--|
| Highlight:         | External LED Outdoor Flood Light,                                            |  |
| Luminous Flux:     | 5000LM                                                                       |  |
| Power:             | 15W/30W                                                                      |  |
| Beam Angle:        | 180°                                                                         |  |
| • CRI:             | >80                                                                          |  |
| Color Temperature: | 15W(4400MA) 30W(5200MA)                                                      |  |
| Product Name:      | LED Outdoor Flood Light                                                      |  |
| IP Rating:         | IP65                                                                         |  |
| Warranty:          | 2 Years                                                                      |  |
|                    |                                                                              |  |

#### **Product Description:**

Our **LED Outdoor Flood Light** is the perfect solution for external flood lighting. It offers a bright and efficient 5000LM luminous flux with a power of 15W/30W. Featuring an IP65 rating for water and dust protection, you can be sure of a reliable external lighting flood light. This LED outdoor flood light comes with a 2 year warranty, making it the perfect choice for any external lighting needs.

#### **Technical Parameters:**

| Product Name      | LED Outdoor Flood Light   |  |
|-------------------|---------------------------|--|
| Material          | ABS Housing & Glass Cover |  |
| CRI               | >80                       |  |
| IP Rating         | IP65                      |  |
| Luminous Flux     | 5000LM                    |  |
| Beam Angle        | 180°                      |  |
| Warranty          | 2 Years                   |  |
| Power             | 15W/30W                   |  |
| Light Source      | LED                       |  |
| Color Temperature | 15W(4400MA) 30W(5200MA)   |  |