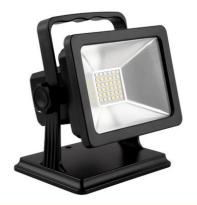

# More Images

#### **Product Description:**

Our **LED Outdoor Flood Light** is the perfect solution for external flood lighting. It offers a bright and efficient 5000LM luminous flux with a power of 15W/30W. Featuring an IP65 rating for water and dust protection, you can be sure of a reliable external lighting flood light. This LED outdoor flood light comes with a 2 year warranty, making it the perfect choice for any external lighting needs.