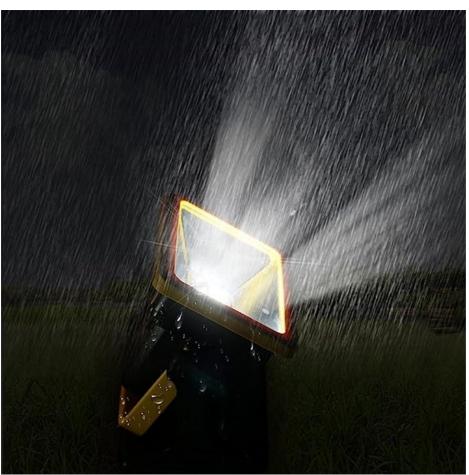

# **Product Specification**

|                    | LED Outdoor Flood Light Energy Efficient,<br>5000LM External LED Flood Light |  |
|--------------------|------------------------------------------------------------------------------|--|
| Highlight:         | External LED Outdoor Flood Light,                                            |  |
| Luminous Flux:     | 5000LM                                                                       |  |
| Power:             | 15W/30W                                                                      |  |
| Beam Angle:        | 180°                                                                         |  |
| • CRI:             | >80                                                                          |  |
| Color Temperature: | 15W(4400MA) 30W(5200MA)                                                      |  |
| Product Name:      | LED Outdoor Flood Light                                                      |  |
| IP Rating:         | IP65                                                                         |  |
| Warranty:          | 2 Years                                                                      |  |
|                    |                                                                              |  |

#### **Product Description:**

Our **LED Outdoor Flood Light** is the perfect solution for external flood lighting. It offers a bright and efficient 5000LM luminous flux with a power of 15W/30W. Featuring an IP65 rating for water and dust protection, you can be sure of a reliable external lighting flood light. This LED outdoor flood light comes with a 2 year warranty, making it the perfect choice for any external lighting needs.

#### **Technical Parameters:**

| Product Name      | LED Outdoor Flood Light   |  |
|-------------------|---------------------------|--|
| Material          | ABS Housing & Glass Cover |  |
| CRI               | >80                       |  |
| IP Rating         | IP65                      |  |
| Luminous Flux     | 5000LM                    |  |
| Beam Angle        | 180°                      |  |
| Warranty          | 2 Years                   |  |
| Power             | 15W/30W                   |  |
| Light Source      | LED                       |  |
| Color Temperature | 15W(4400MA) 30W(5200MA)   |  |