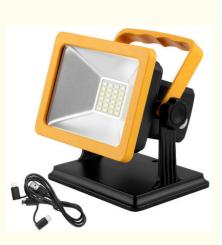

# 5000LM External LED Outdoor Flood Light Energy Efficient IP65

1: Sample and small order: Within 7 working

# **Product Specification**

|                    | LED Outdoor Flood Light Energy Efficient,<br>5000LM External LED Flood Light |  |
|--------------------|------------------------------------------------------------------------------|--|
| Highlight:         | External LED Outdoor Flood Light,                                            |  |
| Luminous Flux:     | 5000LM                                                                       |  |
| Power:             | 15W/30W                                                                      |  |
| Beam Angle:        | 180°                                                                         |  |
| • CRI:             | >80                                                                          |  |
| Color Temperature: | 15W(4400MA) 30W(5200MA)                                                      |  |
| Product Name:      | LED Outdoor Flood Light                                                      |  |
| IP Rating:         | IP65                                                                         |  |
| Warranty:          | 2 Years                                                                      |  |
|                    |                                                                              |  |

#### **Product Description:**

Our **LED Outdoor Flood Light** is the perfect solution for external flood lighting. It offers a bright and efficient 5000LM luminous flux with a power of 15W/30W. Featuring an IP65 rating for water and dust protection, you can be sure of a reliable external lighting flood light. This LED outdoor flood light comes with a 2 year warranty, making it the perfect choice for any external lighting needs.