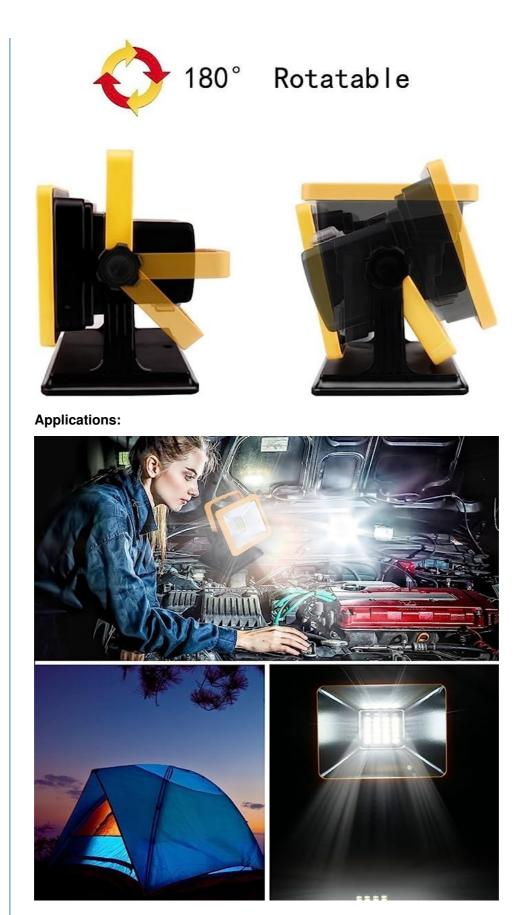

# **Product Specification**

|                    | LED Outdoor Flood Light Energy Efficient,<br>5000LM External LED Flood Light |  |
|--------------------|------------------------------------------------------------------------------|--|
| Highlight:         | External LED Outdoor Flood Light,                                            |  |
| Luminous Flux:     | 5000LM                                                                       |  |
| Power:             | 15W/30W                                                                      |  |
| Beam Angle:        | 180°                                                                         |  |
| • CRI:             | >80                                                                          |  |
| Color Temperature: | 15W(4400MA) 30W(5200MA)                                                      |  |
| Product Name:      | LED Outdoor Flood Light                                                      |  |
| IP Rating:         | IP65                                                                         |  |
| Warranty:          | 2 Years                                                                      |  |
|                    |                                                                              |  |

#### **Technical Parameters:**

| Product Name      | LED Outdoor Flood Light   |  |
|-------------------|---------------------------|--|
| Material          | ABS Housing & Glass Cover |  |
| CRI               | >80                       |  |
| IP Rating         | IP65                      |  |
| Luminous Flux     | 5000LM                    |  |
| Beam Angle        | 180°                      |  |
| Warranty          | 2 Years                   |  |
| Power             | 15W/30W                   |  |
| Light Source      | LED                       |  |
| Color Temperature | 15W(4400MA) 30W(5200MA)   |  |