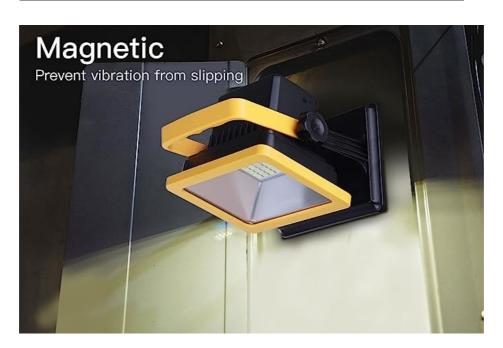

# **Product Description**

180° Beam Angle LED Waterproof Floodlight Suitable for Outdoor

### **Product Description:**

Our Waterproof LED Flood Light is a perfect addition to your outdoor lighting, which is designed to be both water-resistant and energy-saving. Made of ABS housing and glass cover, it is highly durable and provides an IP65 rating for maximum protection against water and dust. This LED Floodlight has a beam angle of 180°, so you can get a wide range of illumination area for your outdoor lighting needs. With a size of 4.92\*3.85\*4.92 inches, it is portable and easy to install. Whether you're looking to light up a large area or just a small one, our Waterproof LED Flood Light is the perfect choice for you. It is energy-saving and will last for a very long time, making it a great investment for your outdoor lighting needs.

180°

Rotatable