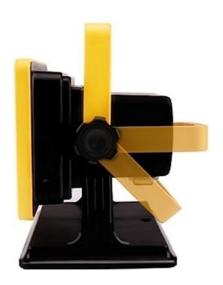

## **Product Specification**

Warranty: 2YearsIP Rating: IP65

Product Name: Waterproof LED Flood Light

Luminous Flux: 1500LMPower: 15W/30W

Material: ABS Housing & Glass Cover

• Size: 4.92\*3.85\*4.92inch

• Beam Angle: 180°

#### **Technical Parameters:**

| Technical Parameters | Value                      |
|----------------------|----------------------------|
| Weight               | 390g                       |
| IP rating            | IP65                       |
| Power                | 15W/30W                    |
| Size                 | 4.92*3.85*4.92inch         |
| Battery milliampere  | 15W(4400MA) 30W(5200MA)    |
| Material             | ABS Housing & Glass Cover  |
| Beam Angle           | 180°                       |
| Product Name         | Waterproof LED Flood Light |
| Warranty             | 2Years                     |
| Luminous Flux        | 1500LM                     |

180°

Rotatable