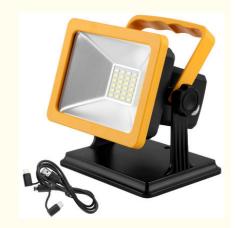

# **Product Description**

180° Beam Angle LED Waterproof Floodlight Suitable for Outdoor

### **Product Description:**

Our Waterproof LED Flood Light is a perfect addition to your outdoor lighting, which is designed to be both water-resistant and energy-saving. Made of ABS housing and glass cover, it is highly durable and provides an IP65 rating for maximum protection against water and dust. This LED Floodlight has a beam angle of 180°, so you can get a wide range of illumination area for your outdoor lighting needs. With a size of 4.92\*3.85\*4.92 inches, it is portable and easy to install. Whether you're looking to light up a large area or just a small one, our Waterproof LED Flood Light is the perfect choice for you. It is energy-saving and will last for a very long time, making it a great investment for your outdoor lighting needs.

#### **Technical Parameters:**

| Technical Parameters | Value                      |
|----------------------|----------------------------|
| Weight               | 390g                       |
| IP rating            | IP65                       |
| Power                | 15W/30W                    |
| Size                 | 4.92*3.85*4.92inch         |
| Battery milliampere  | 15W(4400MA) 30W(5200MA)    |
| Material             | ABS Housing & Glass Cover  |
| Beam Angle           | 180°                       |
| Product Name         | Waterproof LED Flood Light |
| Warranty             | 2Years                     |
| Luminous Flux        | 1500LM                     |