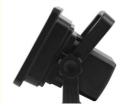

ion**

• Place of Origin: Shenzhen. China

Brand Name: NCJ TECH

Certification: CE

Model Number: NFL01

 Minimum Order Quantity: 100 pcs

• Price:

Negotiation

Packaging Details: W

White box + Outer box (K=A)

• Delivery Time:

1: Sample and small order: Within 7 working

days after receiving your payment. 2: Bulk order: 3-4 weeks after receiving your deposit.

• Payment Terms: T/T, Paypal

• Supply Ability: 10000pcs per month



## **Product Specification**

Warranty: 2YearsIP Rating: IP65

Product Name: Waterproof LED Flood Light

Luminous Flux: 1500LMPower: 15W/30W

Material: ABS Housing & Glass Cover

• Size: 4.92\*3.85\*4.92inch

• Beam Angle: 180°

Highlight: Outdoor Waterproof LED Flood Light,

Waterproof LED Flood Light Portable,

15W Outdoor LED Flood Light



# More Images









# **Product Description**

180° Beam Angle LED Waterproof Floodlight Suitable for Outdoor

### **Product Description:**

Our Waterproof LED Flood Light is a perfect addition to your outdoor lighting, which is designed to be both water-resistant and energy-saving. Made of ABS housing and glass cover, it is highly durable and provides an IP65 rating for maximum protection against water and dust. This LED Floodlight has a beam angle of 180°, so you can get a wide range of illumination area for your outdoor lighting needs. With a size of 4.92\*3.85\*4.92 inches, it is portable and easy to install. Whether you're looking to light up a large area or just a small one, our Waterproof LED Flood Light is the perfect choice for you. It is energy-saving and will last for a very long time, making