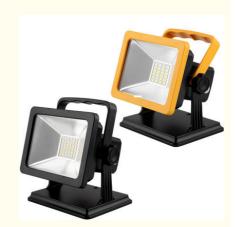

# **Product Description**

180° Beam Angle LED Waterproof Floodlight Suitable for Outdoor

### **Product Description:**

Our Waterproof LED Flood Light is a perfect addition to your outdoor lighting, which is designed to be both water-resistant and energy-saving. Made of ABS housing and glass cover, it is highly durable and provides an IP65 rating for maximum protection against water and dust. This LED Floodlight has a beam angle of 180°, so you can get a wide range of illumination area for your outdoor lighting needs. With a size of 4.92\*3.85\*4.92 inches, it is portable and easy to install. Whether you're looking to light up a large area or just a small one, our Waterproof LED Flood Light is the perfect choice for you. It is energy-saving and will last for a very long time, making it a great investment for your outdoor lighting needs.

#### **Technical Parameters:**

| Technical Parameters | Value                      |
|----------------------|----------------------------|
| Weight               | 390g                       |
| IP rating            | IP65                       |
| Power                | 15W/30W                    |
| Size                 | 4.92*3.85*4.92inch         |
| Battery milliampere  | 15W(4400MA) 30W(5200MA)    |
| Material             | ABS Housing & Glass Cover  |
| Beam Angle           | 180°                       |
| Product Name         | Waterproof LED Flood Light |
| Warranty             | 2Years                     |
| Luminous Flux        | 1500LM                     |