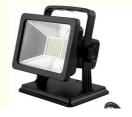

# **Product Description**

180° Beam Angle LED Waterproof Floodlight Suitable for Outdoor

### **Product Description:**

Our Waterproof LED Flood Light is a perfect addition to your outdoor lighting, which is designed to be both water-resistant and energy-saving. Made of ABS housing and glass cover, it is highly durable and provides an IP65 rating for maximum protection against water and dust. This LED Floodlight has a beam angle of 180°, so you can get a wide range of illumination area for your outdoor lighting needs. With a size of 4.92\*3.85\*4.92 inches, it is portable and easy to install. Whether you're looking to light up a large area or just a small one, our Waterproof LED Flood Light is the perfect choice for you. It is energy-saving and will last for a very long time, making it a great investment for your outdoor lighting needs.