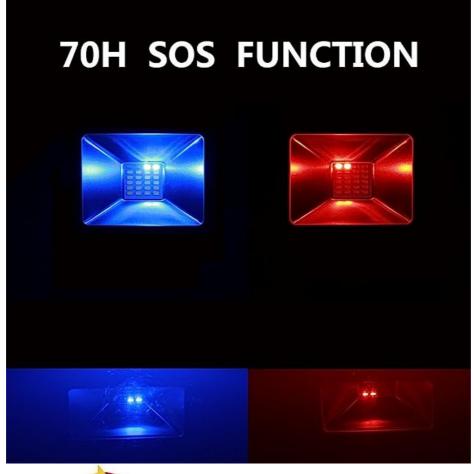

### **Product Description:**

Our Waterproof LED Flood Light is a perfect addition to your outdoor lighting, which is designed to be both water-resistant and energy-saving. Made of ABS housing and glass cover, it is highly durable and provides an IP65 rating for maximum protection against water and dust. This LED Floodlight has a beam angle of 180°, so you can get a wide range of illumination area for your outdoor lighting needs. With a size of 4.92\*3.85\*4.92 inches, it is portable and easy to install. Whether you're looking to light up a large area or just a small one, our Waterproof LED Flood Light is the perfect choice for you. It is energy-saving and will last for a very long time, making it a great investment for your outdoor lighting needs.

#### **Technical Parameters:**

| Technical Parameters | Value                      |
|----------------------|----------------------------|
| Weight               | 390g                       |
| IP rating            | IP65                       |
| Power                | 15W/30W                    |
| Size                 | 4.92*3.85*4.92inch         |
| Battery milliampere  | 15W(4400MA) 30W(5200MA)    |
| Material             | ABS Housing & Glass Cover  |
| Beam Angle           | 180°                       |
| Product Name         | Waterproof LED Flood Light |
| Warranty             | 2Years                     |
| Luminous Flux        | 1500LM                     |