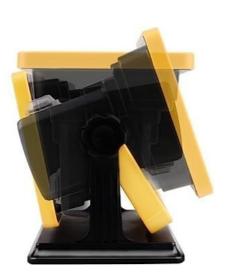

# **Product Description**

180° Beam Angle LED Waterproof Floodlight Suitable for Outdoor

### **Product Description:**

Our Waterproof LED Flood Light is a perfect addition to your outdoor lighting, which is designed to be both water-resistant and energy-saving. Made of ABS housing and glass cover, it is highly durable and provides an IP65 rating for maximum protection against water and dust. This LED Floodlight has a beam angle of 180°, so you can get a wide range of illumination area for your outdoor lighting needs. With a size of 4.92\*3.85\*4.92 inches, it is portable and easy to install. Whether you're looking to light up a large area or just a small one, our Waterproof LED Flood Light is the perfect choice for you. It is energy-saving and will last for a very long time, making it a great investment for your outdoor lighting needs.